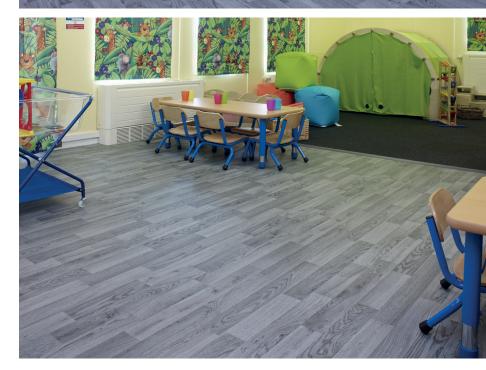

## Paper Moon Day Nursery Nottinghamshire, UK

PRODUCTS USED: Polysafe Wood fx PUR

Polyflor's Polysafe Wood fx PUR vinyl safety flooring was chosen to help create a safe, child-friendly environment at the Paper Moon Day Nursery in Woodbeck, Nottinghamshire.

The grey toned Silver Oak design from the Polysafe Wood fx PUR collection of sheet vinyl flooring was installed by Clinton Carpets flooring contractors of Retford in the playroom areas of the new nursery.