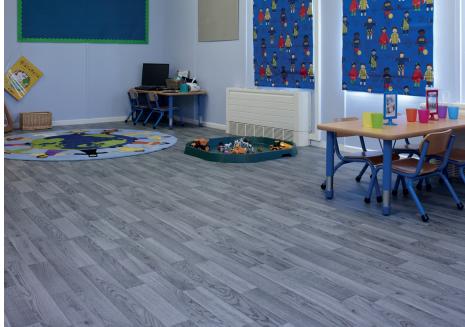

## Paper Moon Day Nursery Nottinghamshire, UK

PRODUCTS USED: Polysafe Wood fx PUR

Polyflor's Polysafe Wood fx PUR vinyl safety flooring was chosen to help create a safe, child-friendly environment at the Paper Moon Day Nursery in Woodbeck, Nottinghamshire.

The grey toned Silver Oak design from the Polysafe Wood fx PUR collection of sheet vinyl flooring was installed by Clinton Carpets flooring contractors of Retford in the playroom areas of the new nursery.