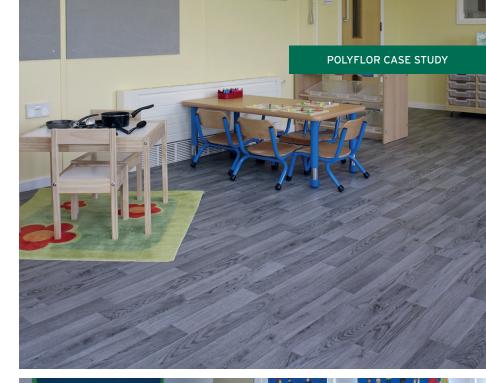

## Paper Moon Day Nursery Nottinghamshire, UK

PRODUCTS USED: Polysafe Wood fx PUR

Polyflor's Polysafe Wood fx PUR vinyl safety flooring was chosen to help create a safe, child-friendly environment at the Paper Moon Day Nursery in Woodbeck, Nottinghamshire.

The grey toned Silver Oak design from the Polysafe Wood fx PUR collection of sheet vinyl flooring was installed by Clinton Carpets flooring contractors of Retford in the playroom areas of the new nursery.